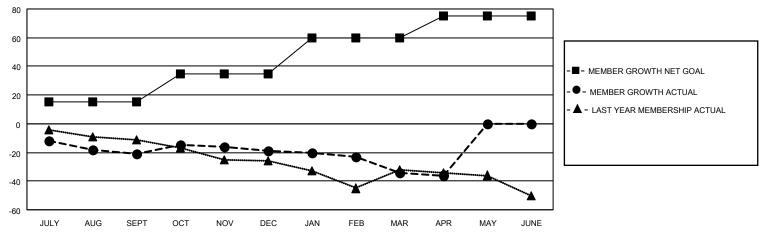

## MONTHLY MEMBERSHIP PROGRESS REPORT

LOCATION ONTARIO District A 12 Results as of: 4/30/2022

| Clubs RESULTS FOR 2021-2022 |   |   |   | Members RESULTS FOR 2021-2022 |    |    |    |
|-----------------------------|---|---|---|-------------------------------|----|----|----|
|                             |   |   |   |                               |    |    |    |
| JULY/AUG/SEPT               | 0 | 0 | 0 | JULY/AUG/SEPT                 | 15 | 8  | 28 |
| OCT/NOV/DEC                 | 1 | 0 | 0 | OCT/NOV/DEC                   | 20 | 27 | 23 |
| JAN/FEB/MAR                 | 2 | 0 | 1 | JAN/FEB/MAR                   | 25 | 25 | 34 |
| APR/MAY/JUNE                | 0 | 0 | 0 | APR/MAY/JUNE                  | 15 | 8  | 9  |

## GOALS AND ACTUAL MEMBERS CUMULATIVE

| DROPPED CLUBS: 1 |    | 19 CLUBS OF 47 ADDED 1 OR<br>MORE NEW MEMBERS | GENDER DISTRIBUTION                |              |  |
|------------------|----|-----------------------------------------------|------------------------------------|--------------|--|
|                  |    | WORL NEW WEWBERG                              | MALE 590 (62.11%                   |              |  |
|                  |    |                                               | FEMALE                             | 360 (37.89%) |  |
| DROPPED MEMBERS  |    |                                               | NON BINARY                         | 0 (0.00%)    |  |
|                  |    |                                               | PREFER NOT TO ANSWER               | 0 (0.00%)    |  |
| DECEASED         | 11 |                                               |                                    |              |  |
| CLUB CANCELLED   | 0  | CLICK HERE FOR CUMULATIVE                     | TOTAL FAMILY UNIT MEMBERS 188      |              |  |
| OTHER            | 83 | MEMBERSHIP DATA                               |                                    |              |  |
| TOTAL            | 94 |                                               | FAMILY MEMBERS PAYING HALF DUES 97 |              |  |
|                  |    |                                               |                                    |              |  |