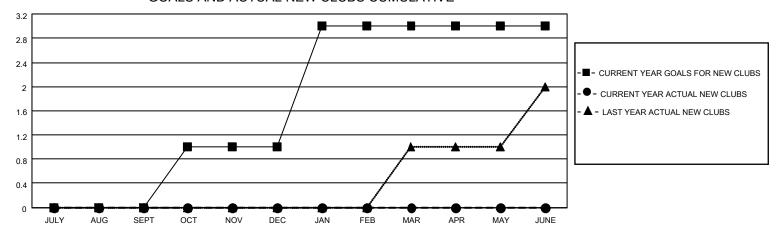

## MONTHLY MEMBERSHIP PROGRESS REPORT

LOCATION ONTARIO District A 12 Results as of: 4/30/2022

| Clubs RESULTS FOR 2021-2022 |   |   |   | Members RESULTS FOR 2021-2022 |    |    |    |
|-----------------------------|---|---|---|-------------------------------|----|----|----|
|                             |   |   |   |                               |    |    |    |
| JULY/AUG/SEPT               | 0 | 0 | 0 | JULY/AUG/SEPT                 | 15 | 8  | 28 |
| OCT/NOV/DEC                 | 1 | 0 | 0 | OCT/NOV/DEC                   | 20 | 27 | 23 |
| JAN/FEB/MAR                 | 2 | 0 | 1 | JAN/FEB/MAR                   | 25 | 25 | 34 |
| APR/MAY/JUNE                | 0 | 0 | 0 | APR/MAY/JUNE                  | 15 | 8  | 9  |

## GOALS AND ACTUAL NEW CLUBS CUMULATIVE